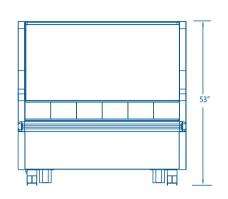

# **Plan view**

Front view

Top view

Side view

## **Dimensions**

| External dimensions | W: 51.3" D: 44" H: 53"           |
|---------------------|----------------------------------|
| Internal dimensions | W: 47.21" D: 33.38" H: 21.28"    |
| Net volume          | 15.89 ft3 450 lts                |
| Net Weight          | 465.62 Lbs                       |
| Gross weight        | 550 Lbs.                         |
| Packging dimensions | W: 59 1/2" D: 50 1/2" H: 57 1/2" |
|                     |                                  |