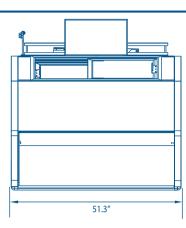

# **Plan view**

Front view

Top view

Side view

## **Dimensions**

| External dimensions | W: 51.3" D: 44" H: 53"           |
|---------------------|----------------------------------|
| Internal dimensions | W: 47.21" D: 33.38" H: 21.28"    |
| Net volume          | 15.89 ft3 450 lts                |
| Net Weight          | 465.62 Lbs                       |
| Gross weight        | 550 Lbs.                         |
| Packging dimensions | W: 59 1/2" D: 50 1/2" H: 57 1/2" |
|                     |                                  |