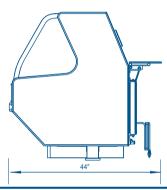

# **Plan view**

Front view

Top view

Side view

## **Dimensions**

| External dimensions | W: 51.3" D: 44" H: 53"           |
|---------------------|----------------------------------|
| Internal dimensions | W: 47.21" D: 33.38" H: 21.28"    |
| Net volume          | 15.89 ft3 450 lts                |
| Net Weight          | 465.62 Lbs                       |
| Gross weight        | 550 Lbs.                         |
| Packging dimensions | W: 59 1/2" D: 50 1/2" H: 57 1/2" |
|                     |                                  |