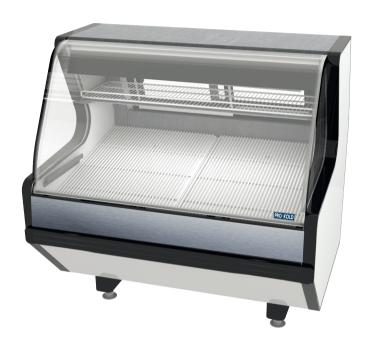

# REMOTE, FRESH RED MEAT DISPLAY MODEL: MCRU52W

## **Product features**

- Easily removable, (2) rear sliding doors for ease of loading and unloading product
- Curved front glass for optimal product visibility and maximum marketing potential
- Full length, split display levels for product enhancement and promotion
- Fully adjustable, wire epoxy shelves on upper display level
- High visibility, primary interior display area (32 F 44 F)
  Frozen, undercounter, rear storage area (14F-27F)
- Sliding work table on rear rails that run the length of the unit
- Stainless steel top
- Force air cascade cooling system with interior exhibition gravity cooling system to promote product longevity
- Frontal bumper strategically placed to assist in avoiding accidents and damage to unit
- LED lighting for enhanced product display
- Corrision resistant, white finish interior with stainless steel top
- Modular design